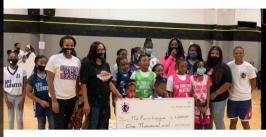

#### WE GIVE BACK

OUR MOTTO FOR SHE GOT GAME LEAGUE IS "PLAYING FOR A PURPOSE!" OUR PLAYERS BELIEVE IN THIS MISSION AND WE ACHIEVE THIS WITH THEIR COMMITMENT TO PLAYING IN OUR LEAGUE AND WE HONOR THIS MOTTO BY GIVING BACK IN OUR COMMUNITY. EACH SEASON WE DONATE THE PROCEEDS FROM OUR LEAGUE TO A GIRL'S BASKETBALL PLAYER OR GIRLS ORGANIZATION IN MEMPHIS AND NASHVILLE. WE ARE EXPANDING TO GIVE BACK IN OUR EXPANSION CITIES AS WELL. CHECK OUT OUR PREVIOUS SCHOLARSHIP RECIPIENTS BELOW:

2019 \$1000 SCHOLARSHIP RECIPIENT: LENNIA CARTER

2020 \$1000 SCHOLARSHIP RECIPIENT- THE FARM LEAGUE

2020 \$1000 SCHOLARSHIP RECIPIENT- THE CROSSOVER EXPERIENCE INC.

2021 \$1000 SCHOLARSHIP RECIPIENT- HILLCREST HIGH SCHOOL